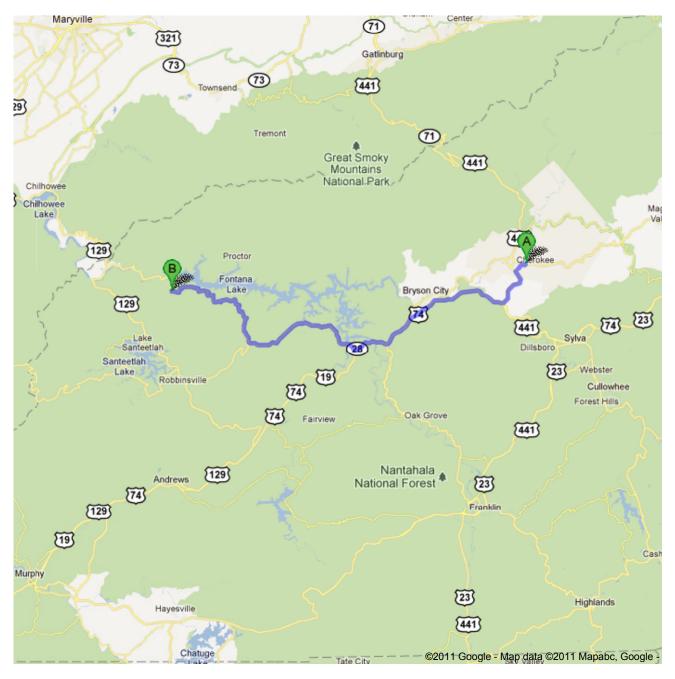

## Directions to Fontana Rd 43.0 mi – about 52 mins

## 777 Casino Dr, Cherokee, NC 28719

| 1. Head <b>southwest</b> on <b>Casino Dr</b> toward <b>US-19 N</b>                                      | go 0.1 mi<br>total 0.1 mi          |
|---------------------------------------------------------------------------------------------------------|------------------------------------|
| 2. Turn right onto US-19 S About 1 min                                                                  | go 0.3 mi<br>total 0.4 mi          |
| 3. Turn left onto Casino Trail About 2 mins                                                             | go 0.8 mi<br>total 1.2 mi          |
| 4. Turn left onto US-441 S About 6 mins                                                                 | go 3.6 mi<br>total 4.8 mi          |
| 5. Take the ramp onto US-74 W/Great Smoky Mountains Expy<br>Continue to follow US-74 W<br>About 15 mins | <b>go 15.1 mi</b><br>total 19.9 mi |
| 6. Turn right onto N Carolina 28 N About 27 mins                                                        | <b>go 23.0 mi</b><br>total 43.0 mi |
| 7. Turn left onto Welch Rd About 1 min                                                                  | <b>go 148 ft</b><br>total 43.0 mi  |
| 8. Continue onto Fontana Rd                                                                             | <b>go 305 ft</b><br>total 43.0 mi  |
| Fontana Rd                                                                                              |                                    |